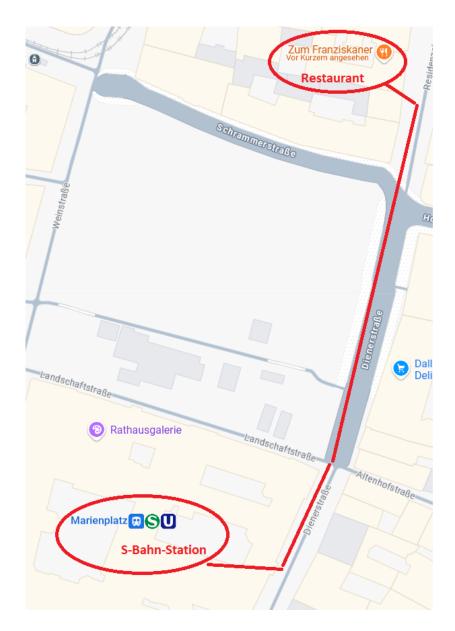

#### 2 stations:

- Isartor
- Marienplatz (EXIT)

Please follow the map from the EXIT "Marienplatz" to the restaurant

The walking distance is 300 m.