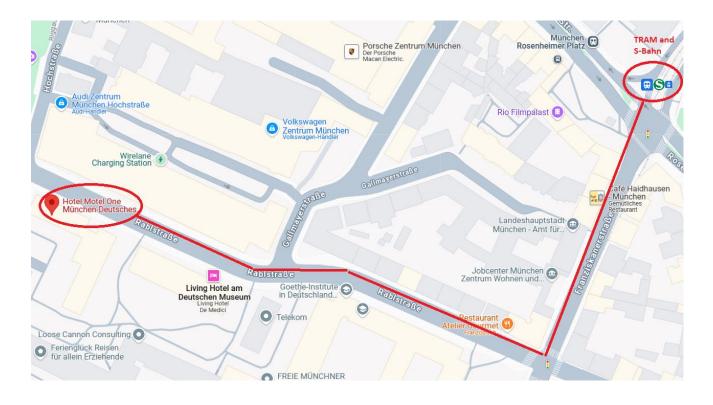

### Go out from the Hotel right hand and follow the map to suburban train (S-Bahn) station "Rosenheimer Platz"

from the Hotel the walking distance to S-Bahn station is 500 m / 8 min.

Please take the S-Bahn in direction "Hauptbahnhof / Marienplatz"