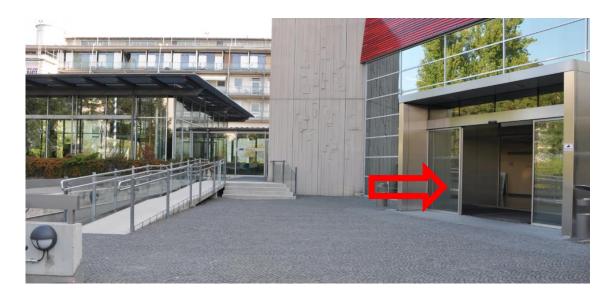

Approximately 100m at left side (after "Sparkasse") you find the entrance to the "auditoriums".