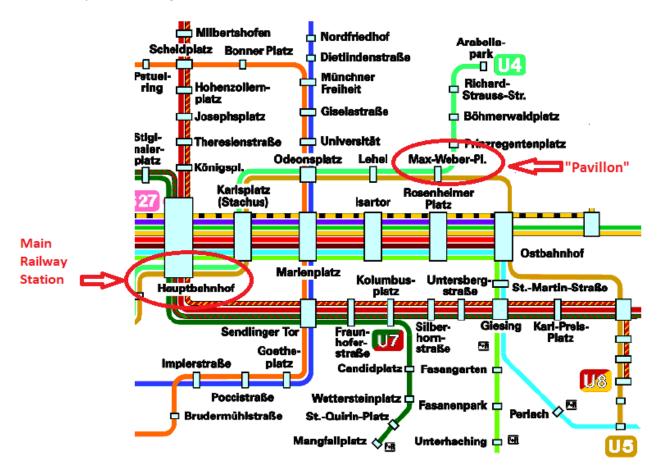

## From Airport to Meeting Location:

Take the suburban train 8 or 1 (S-Bahn), direction 'Hauptbahnhof / Marienplatz'. Exit at the stop 'Karlsplatz (Stachus) '. Than see below U4 or U5.'

## From the main railway station "Hauptbahnhof", to Meeting Location:

Take the underground U4 direction 'Arabellapark' or U5 direction 'Neuperlach Süd'. Exit at the stop 'Max Weberplatz'.

Coming from Munich centre (Karlsplatz/Stachus/Odeonsplatz) you leave the metro **AGAINST** driving direction and follow the moving stairs upwards