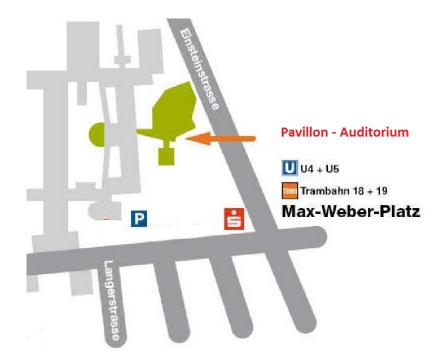

## From the main railway station "Hauptbahnhof", to Meeting Location:

Take the underground U4 direction 'Arabellapark' or U5 direction 'Neuperlach Süd'. Exit at the stop 'Max Weberplatz'.

Coming from Munich centre (Karlsplatz/Stachus/Odeonsplatz) you leave the metro **AGAINST** driving direction and follow the moving stairs upwards

Turn right at the cash machine.

Please take the Exit directly after the shop at the left side

Use the moving stairs upwards

Leaving the metro turn right (against moving stair direction) and follow the street (left hand "Sparkasse").

Approximately 100m at left side (after "Sparkasse") you find the entrance to the "auditoriums".