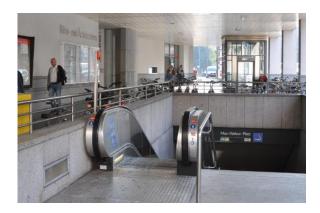

## From the main railway station "Hauptbahnhof", to Meeting Location:

Take the underground U4 direction 'Arabellapark' or U5 direction 'Neuperlach Süd'. Exit at the stop 'Max Weberplatz'.

Coming from Munich centre (Karlsplatz/Stachus/Odeonsplatz) you leave the metro **AGAINST** driving direction and follow the moving stairs upwards

Turn right at the cash machine.

Please take the Exit directly after the shop at the left side

Use the moving stairs upwards

Leaving the metro turn right (against moving stair direction) and follow the street (left hand "Sparkasse").