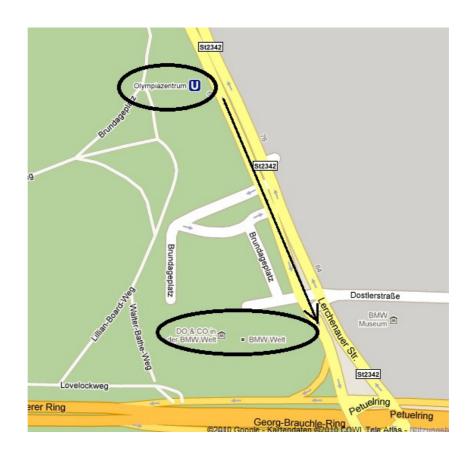

#### **Public transport:**

Take the underground U3 to 'Olympia-Einkaufszentrum'. Exit at the stop 'Olympiazentrum'. Leave the underground against the underground driving direction (backwards), than you are in the 'Lerchenauer Straße'. Follow the street straight in direction 'Petuelring' (south). Than you come to the restaurant  $\rightarrow$  Please see the street map below.