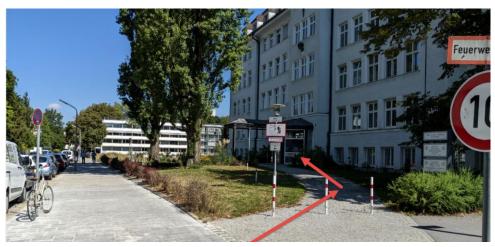

After the "IMBISS" you turn right, follow the way to the end, turn left and leave the underground.

Outside the underground you turn right and follow the street

turn smoothly left

until you see the entrance