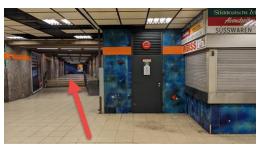

After the "IMBISS" you turn right, follow the way to the end, turn left and leave the underground.

Outside the underground you turn right and follow the street

turn smoothly left

until you see the entrance