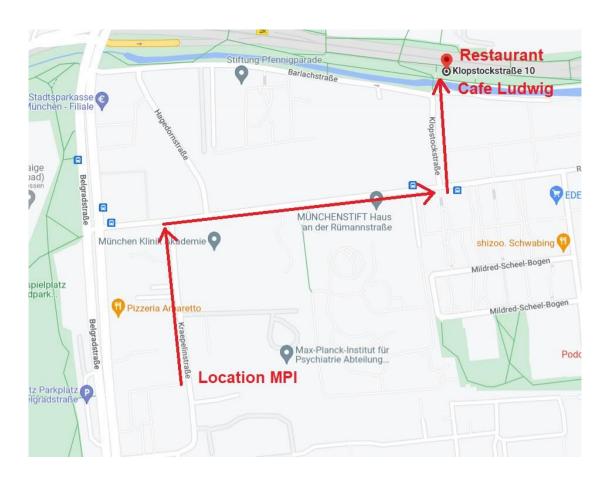

## WAY TO THE RESTAURANT FROM "MEETING LOCATION":

# Friday, 16th December 2022

19:30 o'clock at Café Ludwig, Klopstockstraße 10, Munich, Phone: 089-322 11 766

#### The Walking Distance to the restaurant is 750 m / 9 minutes.

# From Meeting Location "Kraepelinstr. 2" leaving the building:

- turn right and go to the "Rümannstraße"
- than turn right into the "Rümannstraße" and follow the street round about 400 m
- than turn left into the "Klopstockstraße"
- at the address "Klopstockstraße 10" is the restaurant "Café-Ludwig"