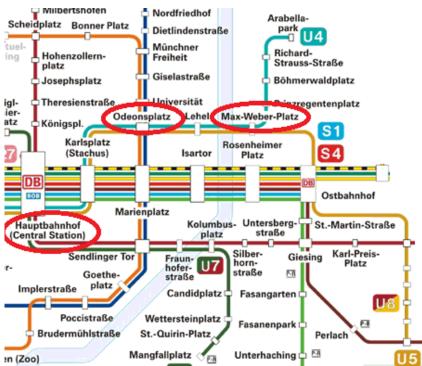

## From Meeting Location:

go to Underground station "Max-Weber-Platz"

Take the Underground U4 or U5 direction "Hauptbahnhof"

Exit at the stop "Odeonsplatz" (only 2 stations)

## **From Hotel:**

go to the Main Railway Station "Hauptbahnhof"

Take the Underground U4 direction "Arabellapark" or U5 direction "Neuperlach Süd"

From the underground stop "Odeonsplatz" follow the signs direction "Residenzstraße"