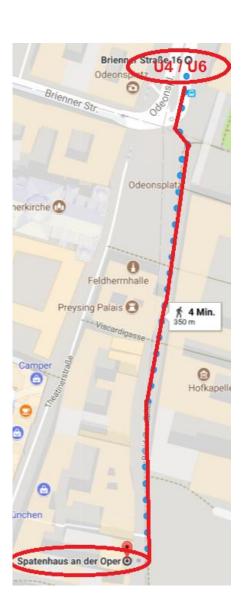

## **WAY TO THE RESTAURANT:**

Spatenhaus an der Oper, Residenzstr. 12, 80333 Munich, Phone: 089-290 706 0

← than please follow the map.

The walking Distance to the Restaurant is 350 m / 4 minutes.